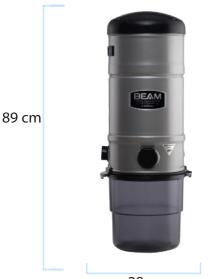

#### SC 335

Special Features: The SC335 is a short body model that has a self-cleaning filter material from the makers of Gore-Tex materials, providing

industry leading filtration.

Additionally the SC335 is equipped with a bucket receptacle for ease of emptying debris. This model is ideal for apartments, townhouses and smaller homes.

28 cm

### SC 335 FEATURES

| Airwatts                                            | 620 Airwatts  |  |  |  |
|-----------------------------------------------------|---------------|--|--|--|
| Sound Level (dBA)                                   | 62            |  |  |  |
| Waterlift                                           | 2,962         |  |  |  |
| Airflow, I/s                                        | 58.19         |  |  |  |
| Technical                                           | ECS w/Domel   |  |  |  |
| Motor Specification                                 | 5.7"Domel     |  |  |  |
| Maximum Inlets                                      | 6             |  |  |  |
| Longest Pipe Run                                    | 45m           |  |  |  |
| Type of Filtration                                  | Self-cleaning |  |  |  |
| Dirt Capacity (paper-bag or bucket) 15 liter bucket |               |  |  |  |